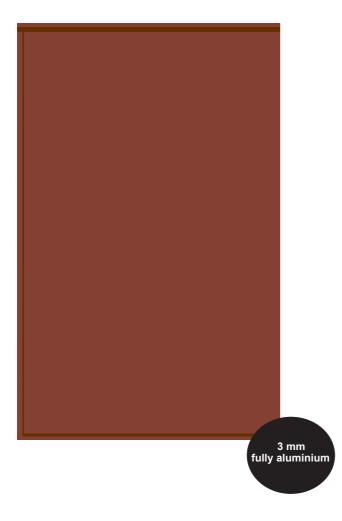

Solrif made by **Schweizer** 

Dummy modules are inactive modules that are optically adapted to an active PV module. They are made of aluminum sheet (solid or composite) and are framed with Solrif profiles. By cutting the dummy module on site, numerous connections can be made on roof edges or roof installations, such as roof windows, skylights, chimneys or dormers.

The affected areas are optimally adjusted using a specially made dummy module and then precisely connected to the standard covering (e.g. bricks) or the Solrif system. Dummy modules are supplied in standard dimensions that correspond to the active modules and are cut and installed on site according to requirements.

| TECHNICAL DATA |                      |
|----------------|----------------------|
| Dimension      | 1766 x 1160 x 17 mm  |
| Weight         | 22 kg                |
| Material       | 3 mm fully aluminium |
| Color          | RAL 8004             |